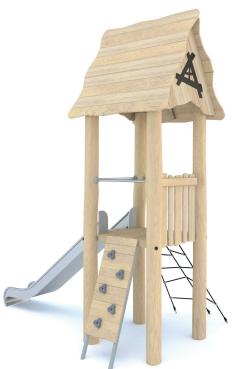

## INFORMATION ABOUT THE PRODUCT

| Dimensions                                                                                                                       | ca.365 x 282 cm |
|----------------------------------------------------------------------------------------------------------------------------------|-----------------|
| Safety zone                                                                                                                      | ca.715 x 582 cm |
| Overall height                                                                                                                   | ca.435 cm       |
| Free fall height                                                                                                                 | ca.150 cm       |
| Amount of users                                                                                                                  | 5 persons       |
| Product complies with PN-EN 1176-1:2017-12                                                                                       | YES             |
| Availability of spare parts                                                                                                      | YES             |
| Age range                                                                                                                        | 3-12            |
| According to EN 1176-1:2017-12 norm, the product requires applying a safety surface according to the product's free fall height. |                 |

Visualisation is for reference only, actual appearance may vary.

8172