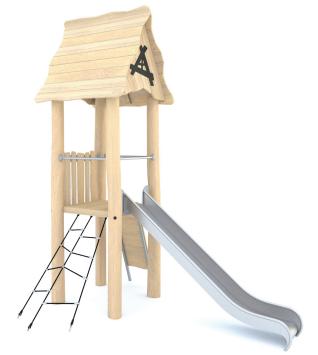

## INFORMATION ABOUT THE PRODUCT

| Dimensions                                                                                                                       | ca.365 x 282 cm |
|----------------------------------------------------------------------------------------------------------------------------------|-----------------|
| Safety zone                                                                                                                      | ca.715 x 582 cm |
| Overall height                                                                                                                   | ca.435 cm       |
| Free fall height                                                                                                                 | ca.150 cm       |
| Amount of users                                                                                                                  | 5 persons       |
| Product complies with PN-EN 1176-1:2017-12                                                                                       | YES             |
| Availability of spare parts                                                                                                      | YES             |
| Age range                                                                                                                        | 3-12            |
| According to EN 1176-1:2017-12 norm, the product requires applying a safety surface according to the product's free fall height. |                 |

Visualisation is for reference only, actual appearance may vary.

8172