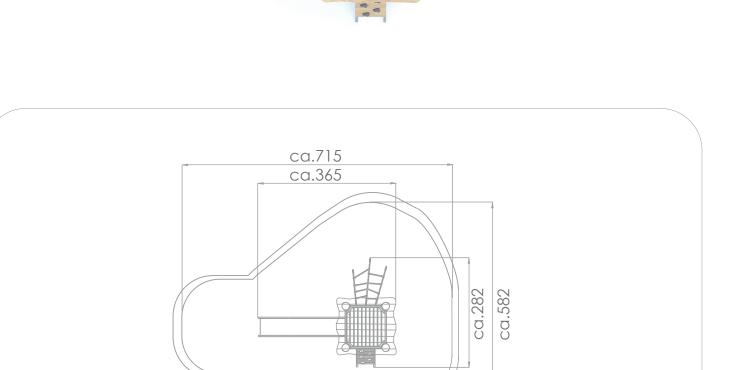

## INFORMATION ABOUT THE PRODUCT

| Dimensions                                                                                                                       | ca.365 x 282 cm |
|----------------------------------------------------------------------------------------------------------------------------------|-----------------|
| Safety zone                                                                                                                      | ca.715 x 582 cm |
| Overall height                                                                                                                   | ca.435 cm       |
| Free fall height                                                                                                                 | ca.150 cm       |
| Amount of users                                                                                                                  | 5 persons       |
| Product complies with PN-EN 1176-1:2017-12                                                                                       | YES             |
| Availability of spare parts                                                                                                      | YES             |
| Age range                                                                                                                        | 3-12            |
| According to EN 1176-1:2017-12 norm, the product requires applying a safety surface according to the product's free fall height. |                 |