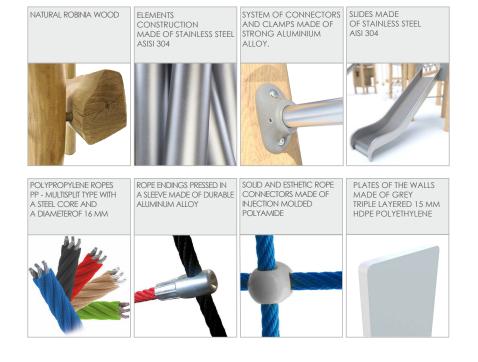

| 5 persons       |
| Product complies with PN-EN 1176-1:2017-12                                                                                       | YES             |
| Availability of spare parts                                                                                                      | YES             |
| Age range                                                                                                                        | 3-12            |
| According to EN 1176-1:2017-12 norm, the product requires applying a safety surface according to the product's free fall height. |                 |

Visualisation is for reference only, actual appearance may vary.









8172

## **ROBINIA PLAY**



## MATERIALS:

SCALE 1:100